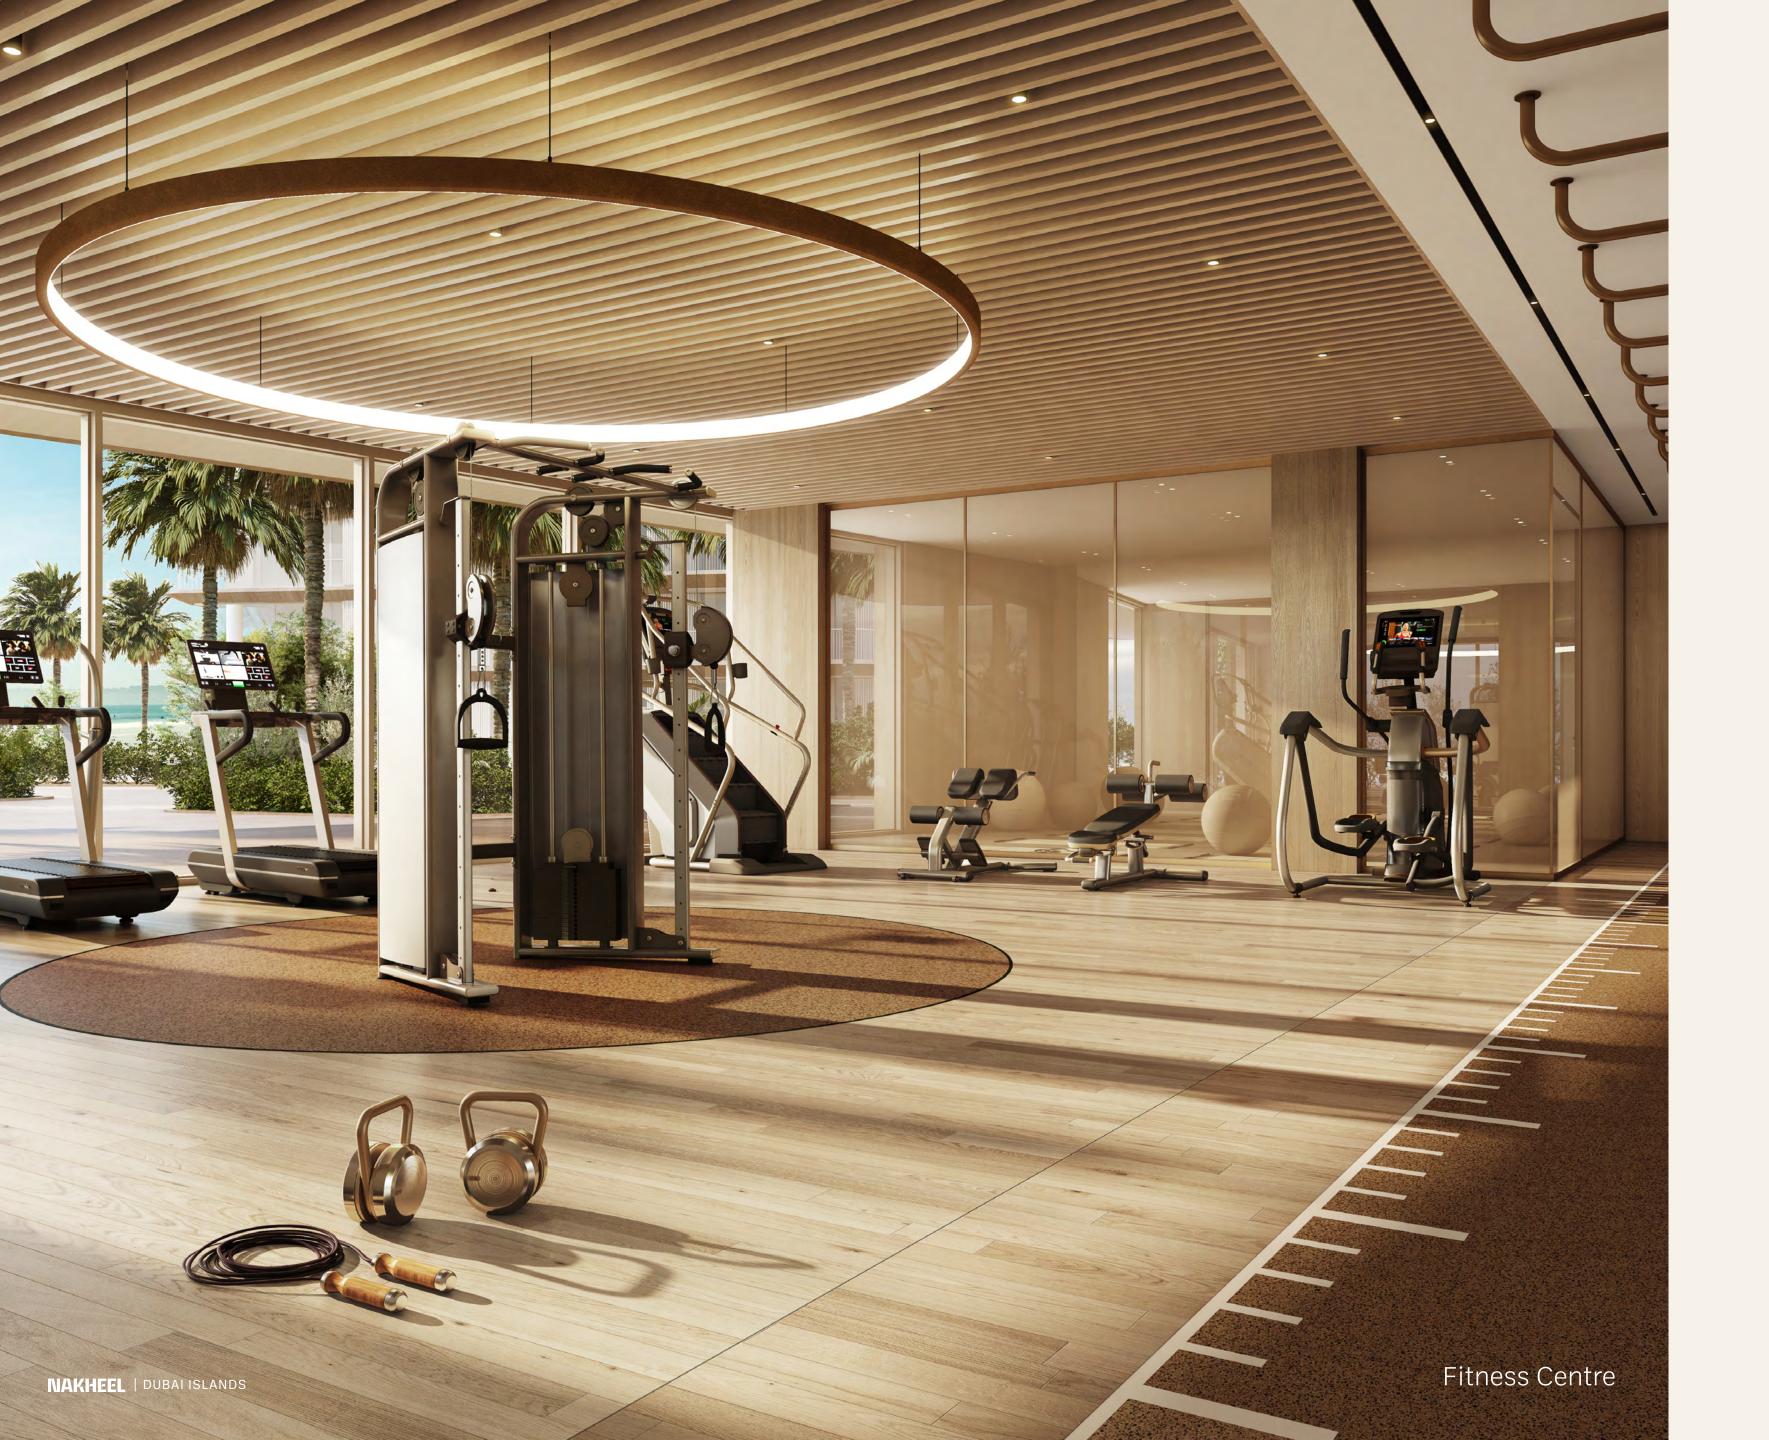

## Fitness Centre

Multipurpose training and Yoga for all levels.

35

E

FITNESS CENTRE

Equipped with *cutting-edge technology*, our Fitness Centre empowers residents to maintain and enhance their fitness routines. Catering to all levels of training, the centre features a wide range of exercise machines, tools, and activities. Dedicated spaces for *cardio*, *strength training, and yoga* ensure a well-rounded fitness experience. Each workout session offers an opportunity to bond with neighbours, fostering a sense of community while staying active.