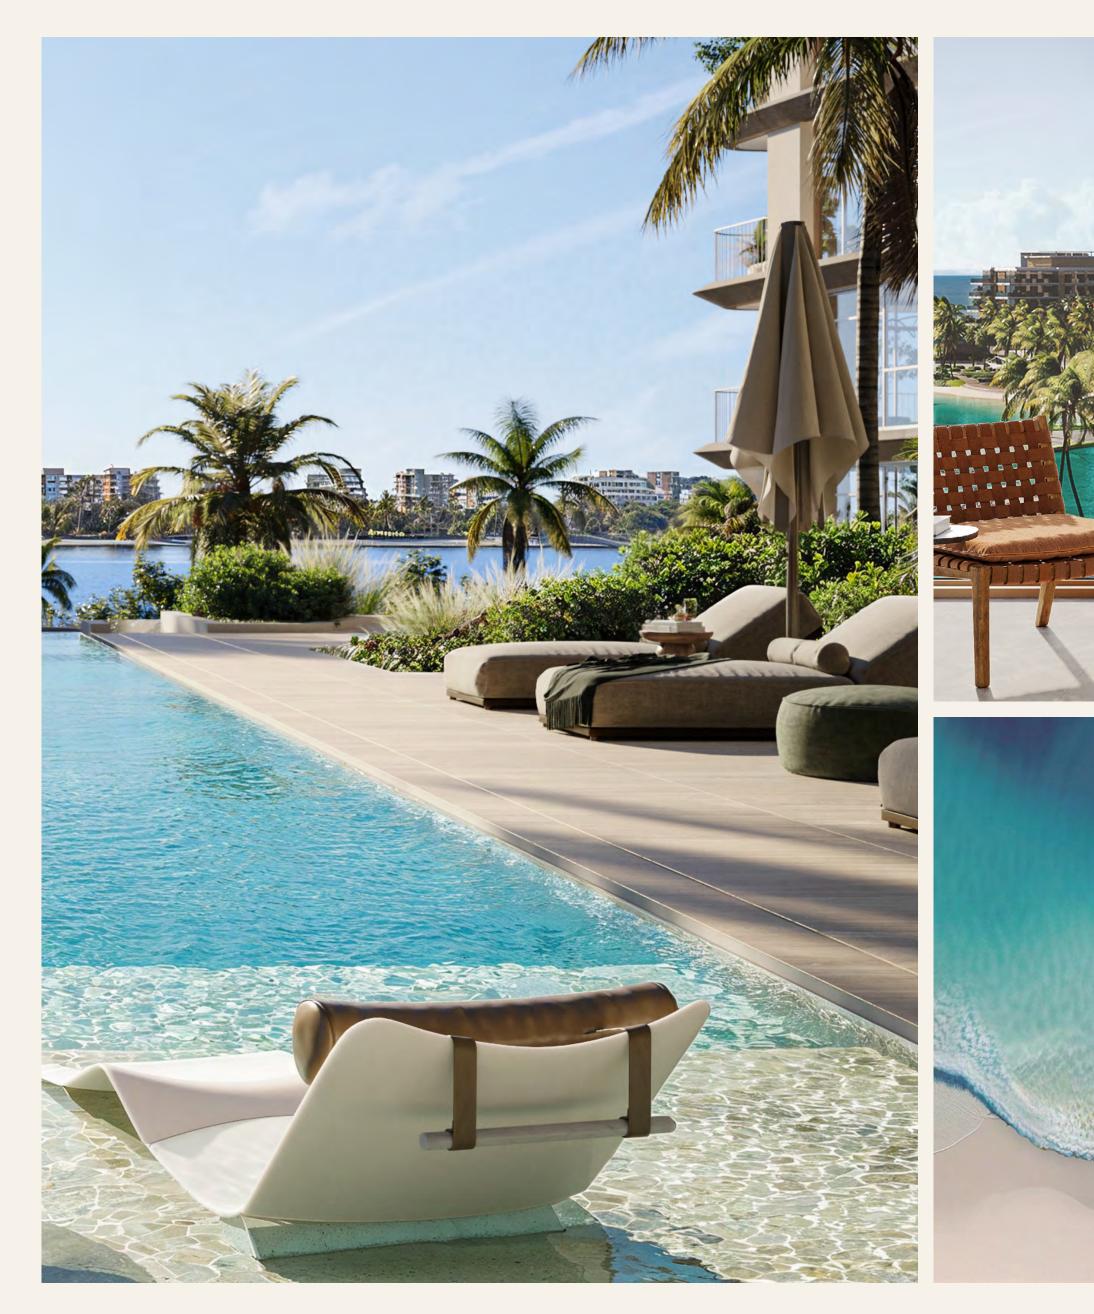

### Adult and Kids' Pools

With poolside deckchairs and relaxation areas.

#### ADULT AND KIDS' POOLS

Dive into tranquillity at our inviting infinity pool, where the serene waters overlook breathtaking views of the sea. Indulge in a refreshing **swim, enjoy shaded peaceful rest by the poolside,** or soak up the sun against stunning city vistas. Families may also bask in the sun and enjoy moments of blissful relaxation by the **dedicated kids' pool area**, ensuring safe and enjoyable water play for children.