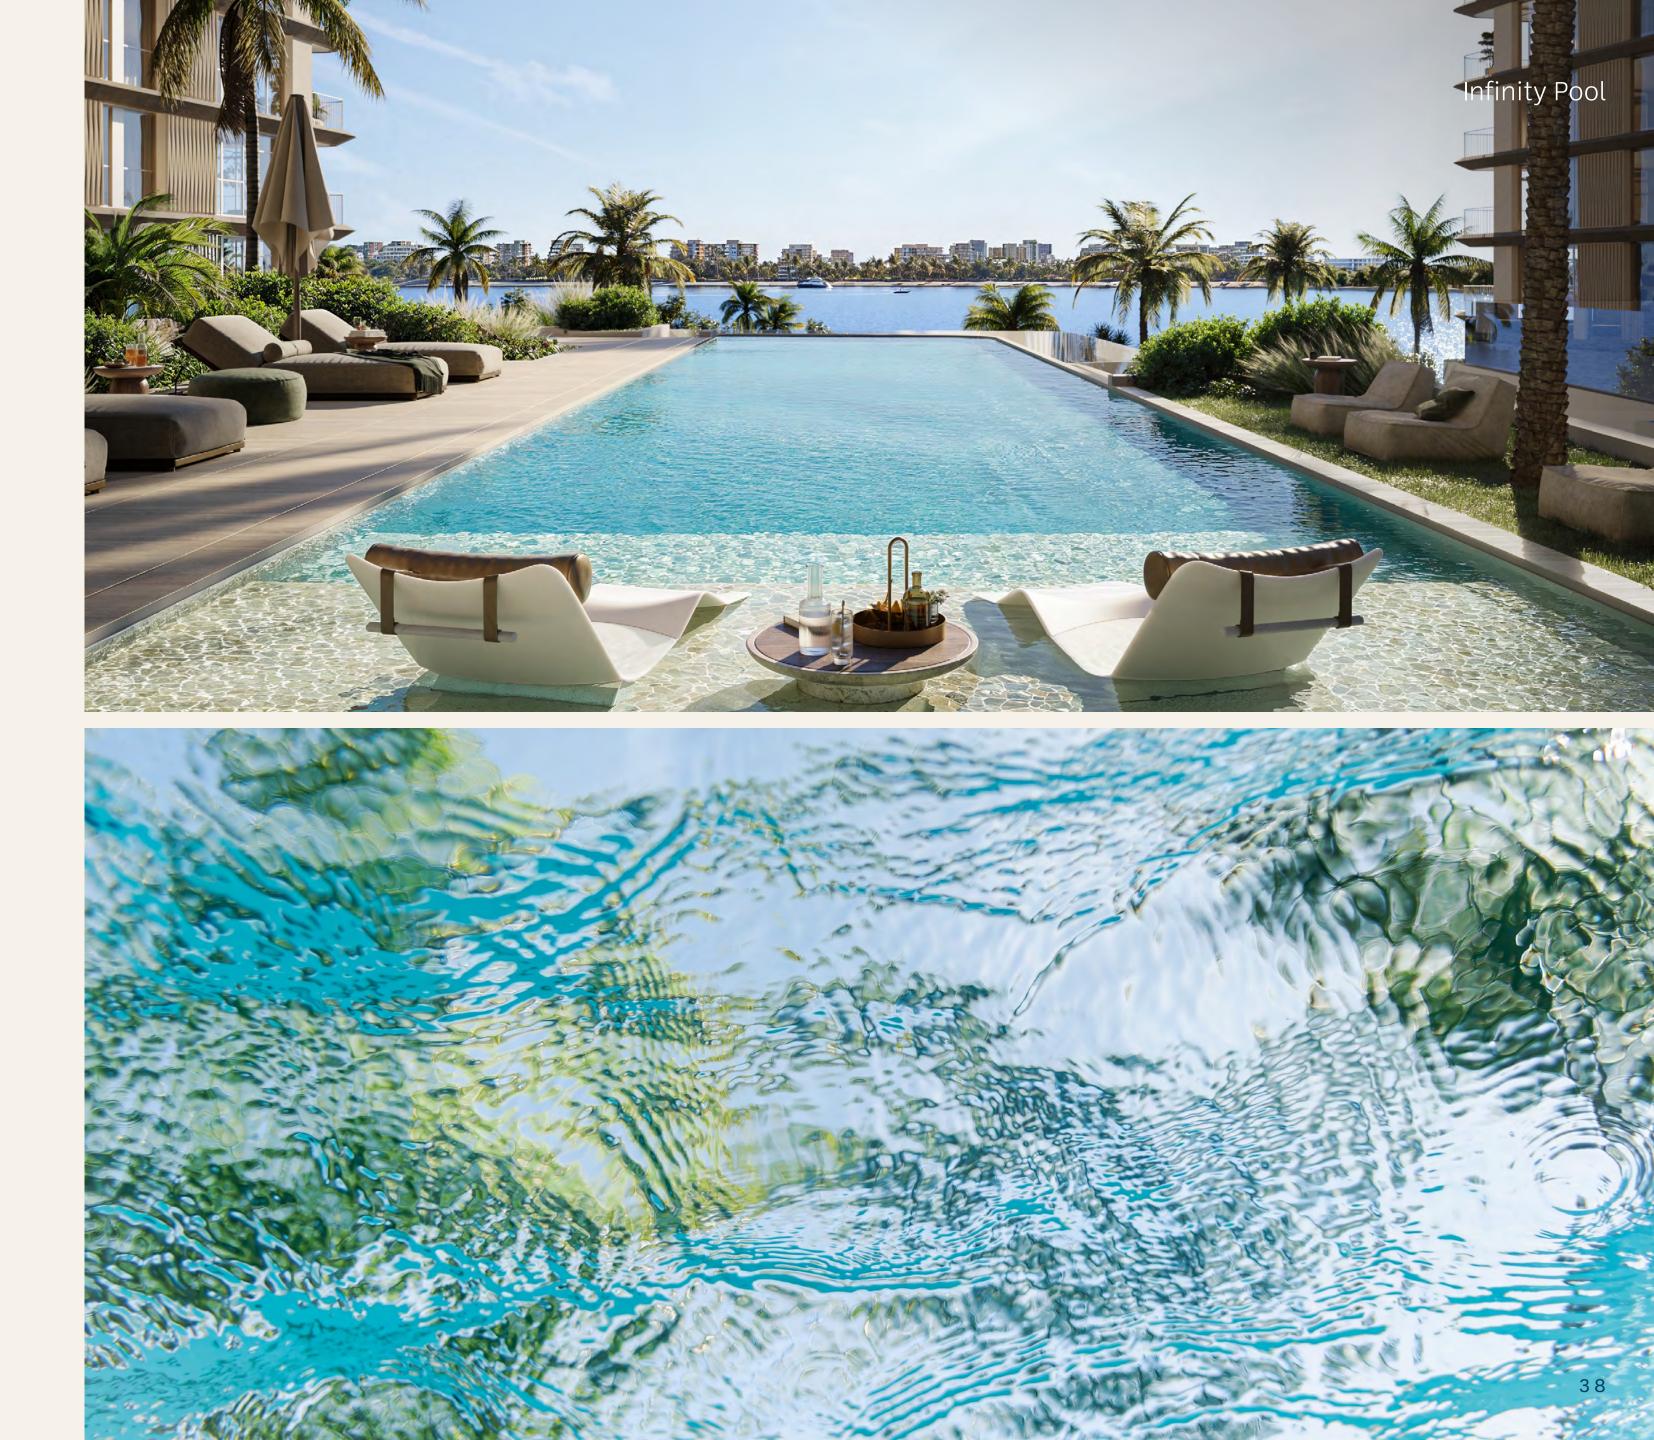

### Adult and Kids' Pools

With poolside deckchairs and relaxation areas.

#### ADULT AND KIDS' POOLS

Dive into tranquillity at our inviting infinity pool, where the serene waters overlook breathtaking views of the sea. Indulge in a refreshing **swim, enjoy shaded peaceful rest by the poolside,** or soak up the sun against stunning city vistas. Families may also bask in the sun and enjoy moments of blissful relaxation by the **dedicated kids' pool area**, ensuring safe and enjoyable water play for children.