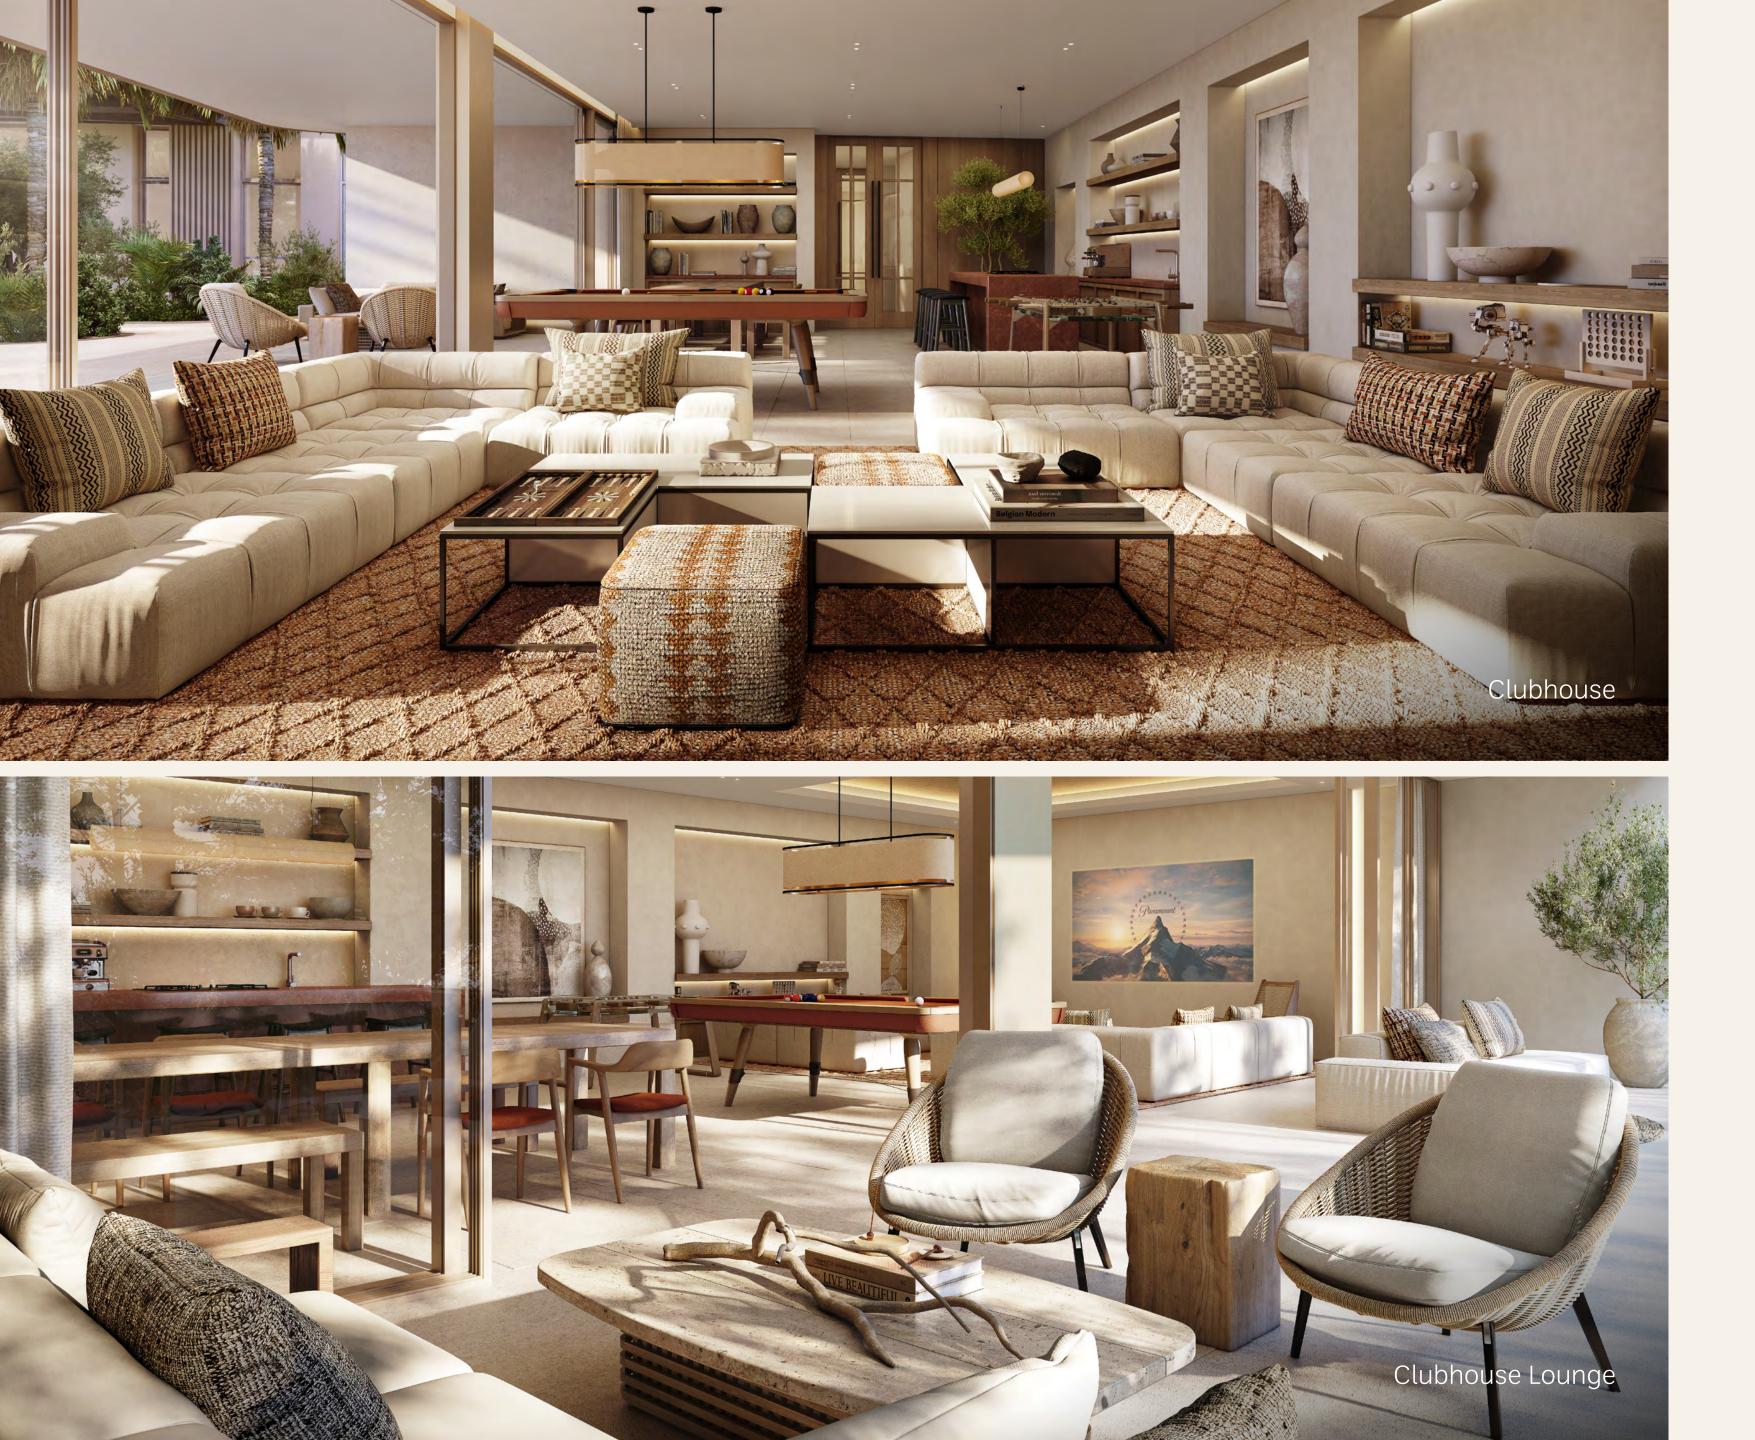

## Clubhouse

Includes a private dining room for classy parties.

PODIUM-LEVEL GARDENS

Relax amidst the lush greenery of our *podium-level gardens* at Bay Grove Residences.

Designed as a retreat from urban hustle, these gardens offer serene pathways, shaded seating areas, and verdant flora, creating a **peaceful oasis** for residents to enjoy.

#### CLUBHOUSE | RESIDENTS' LOUNGE

Bay Grove Residences provide an elegant Clubhouse and Residents' Lounge where residents can share moments in an *exclusive setting*. Fitted with exquisite finishes, furniture and a *dining room*, the Clubhouse offers residents a unique way to connect with each other just steps away from home. Enlivening one's night with gatherings, meetings or family celebrations is all it takes to socialise in style.