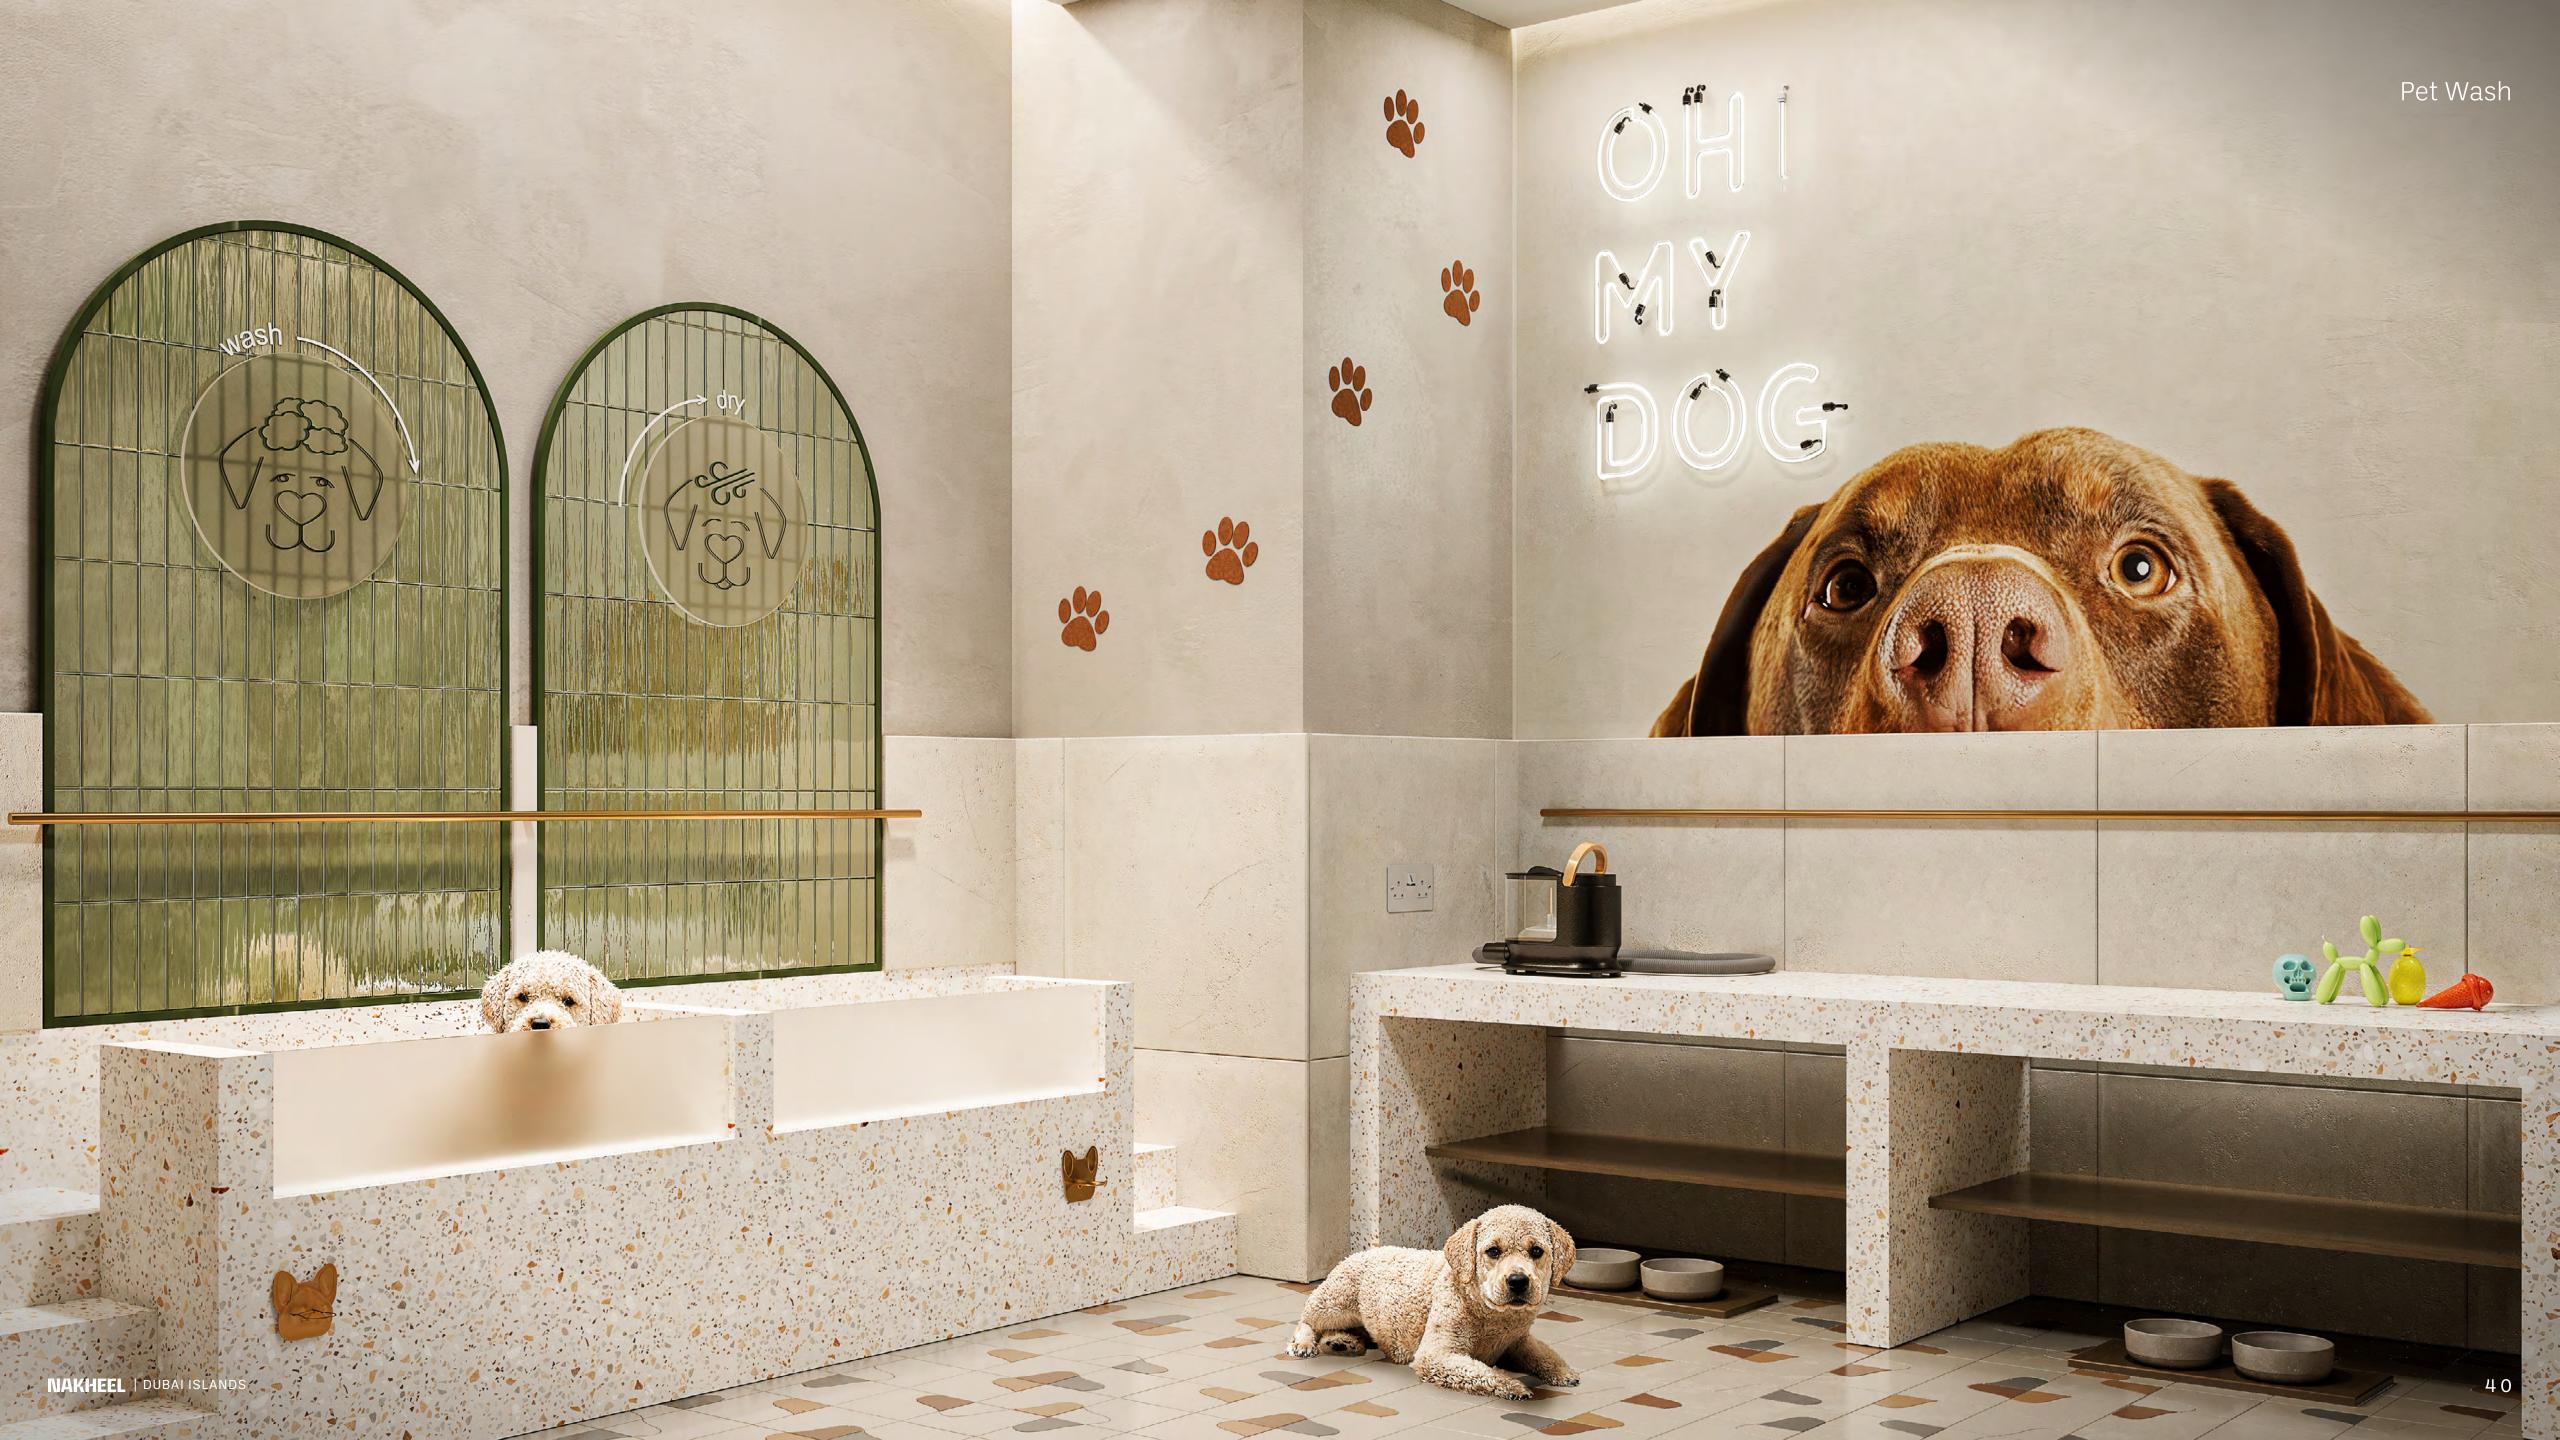

- Outdoor fitness area
- Indoor kids' play area
- Outdoor kids' club
- Pet wash station
- Visitors parking
- Dedicated bicycle parking
- Access to swimmable beach and boardwalk
- Access to community park, jogging, and cycling paths