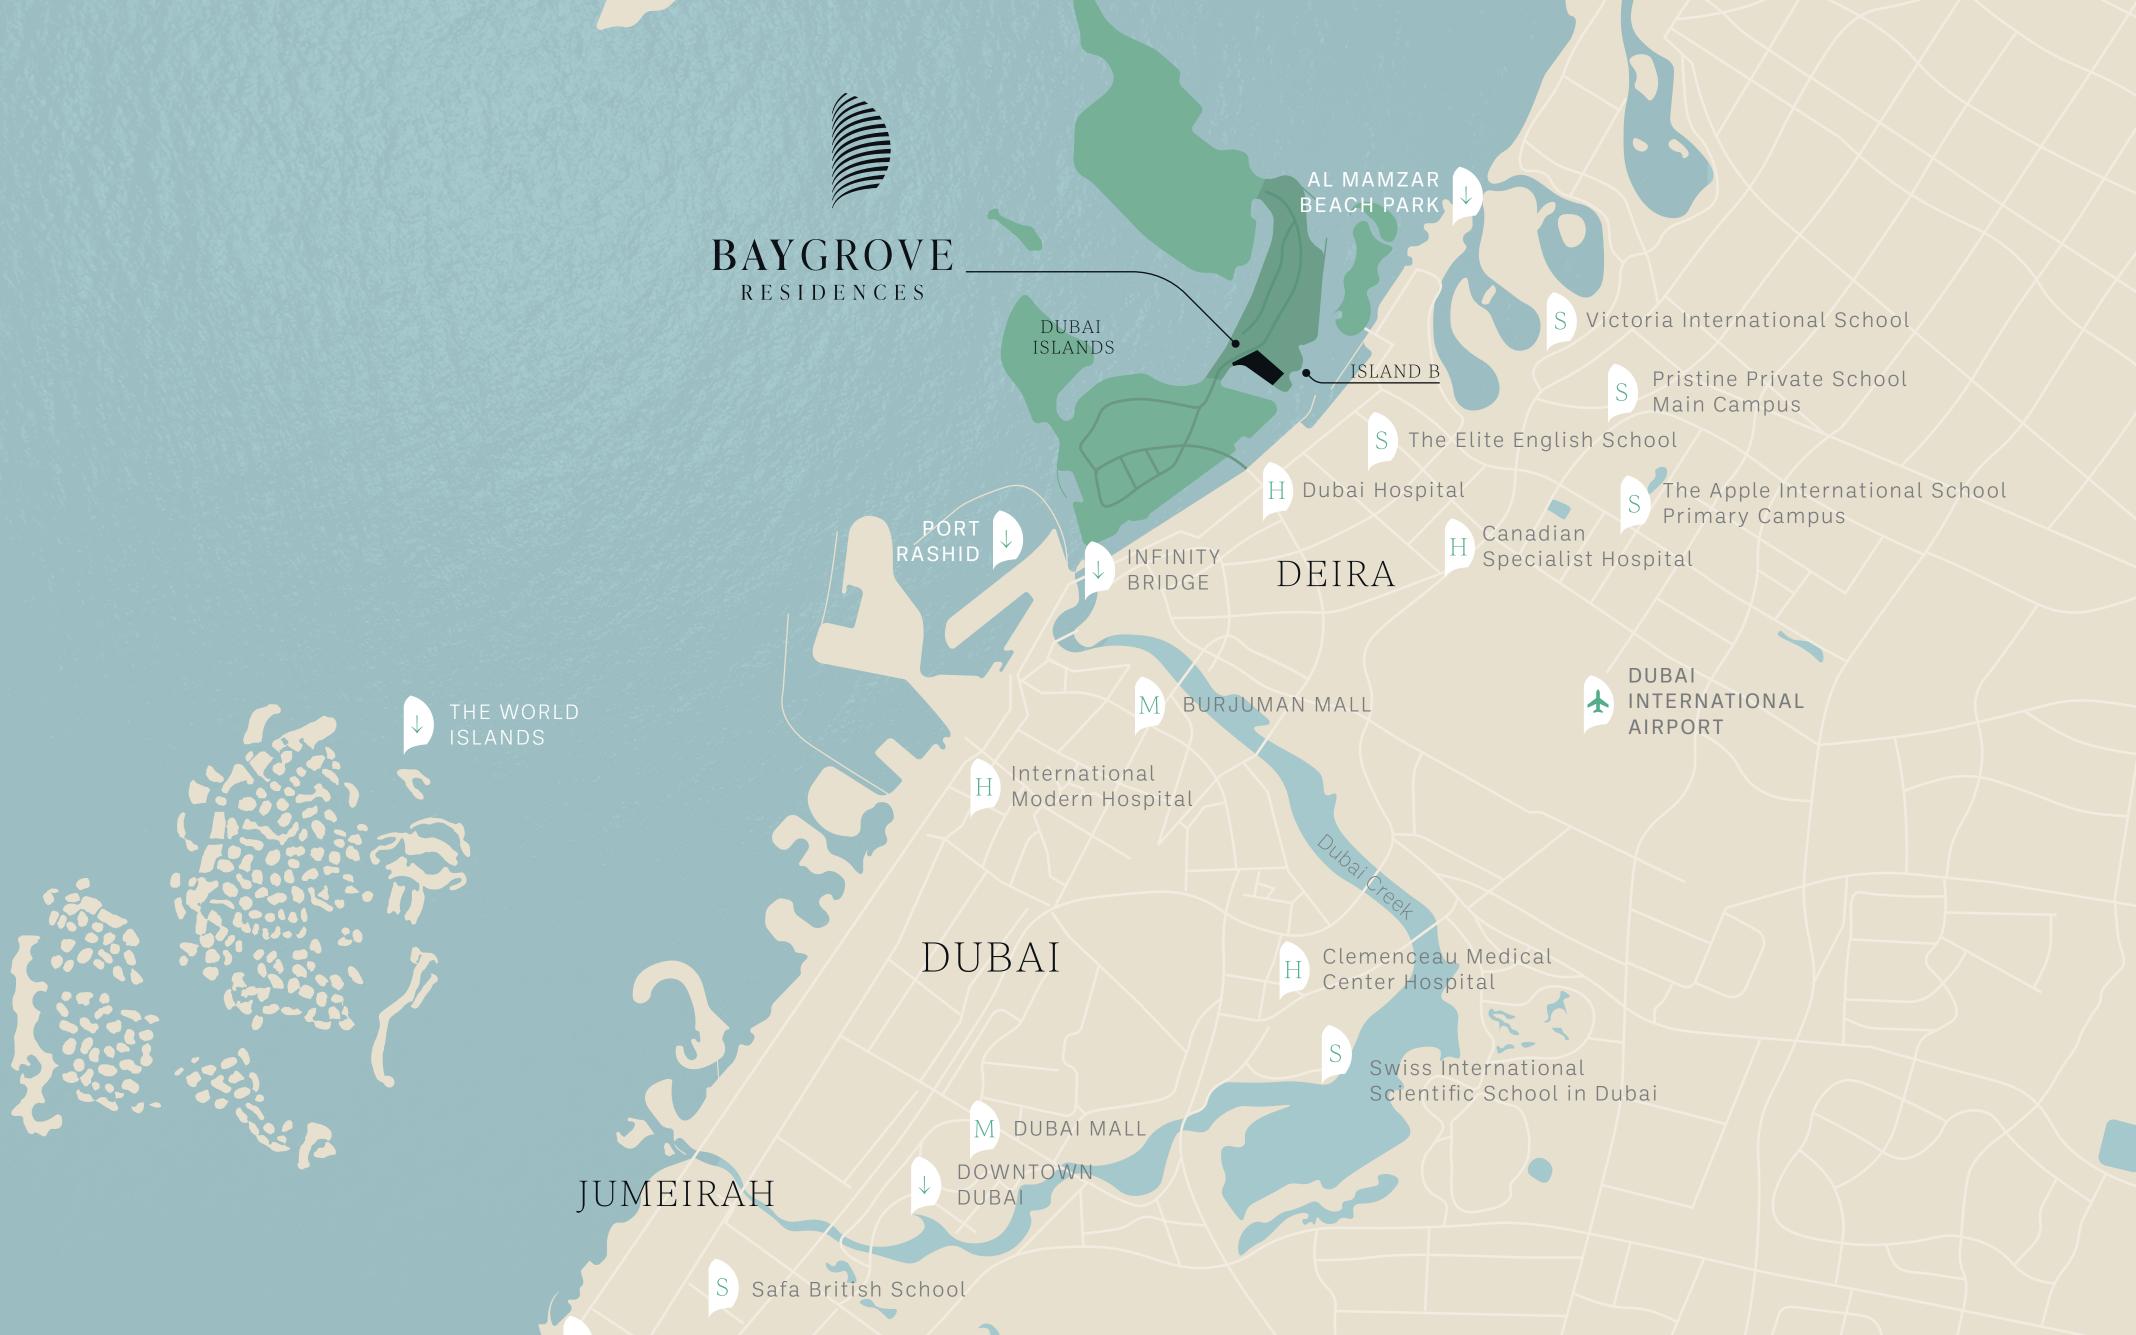

The Perfect Coastal Setting

DUBAIISLANDS

Discover the unique charm of Dubai Islands. A *natural haven* with modern influences.

> Located just north of the city, Dubai Islands features more than **50 km of stunning waterfront homes, 20 km of beaches,** and **vast premium golf spaces**. With the new access bridge and Infinity bridge, this coastal oasis remains closely connected to the city's vibrant historic centre. With its **beautiful landscape** filled with **parks** and **amenities** tailored to experiences for all age groups, Dubai Islands has a unique charm that keeps you in touch with nature.

# At Island B, discover dazzling sea views and pristine shores, all within the sight of the city's lights.

Being one of the nearest to the mainland, Island B is designed for **various styles of beachfront living**, from waterfront strolls to exhilarating watersports. Island B is closely connected to Dubai's most iconic dining and entertainment locations.