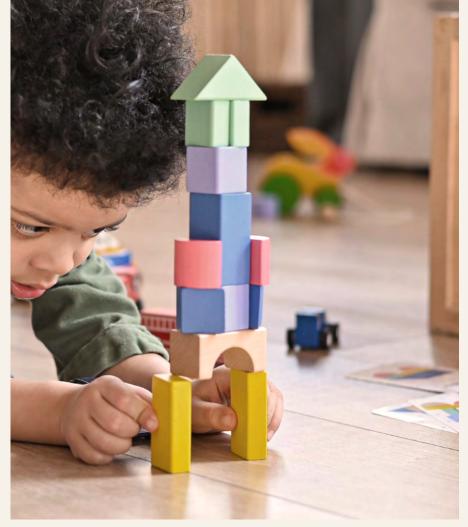

## Indoor/Outdoor Kids' Play Area

Fit with a pantry, a baby changing room, and indoor and outdoor play structures.

#### INDOOR AND OUTDOOR KIDS' PLAY AREAS

Our residence offers an array of dedicated kids' facilities to promote children's creativity and well-being. The internal play area is a **space filled with bright colours and** engaging activities, where children can play, letting their imaginations run wild. This area also includes family-friendly structures, such as a small pantry and a kids' toilet room with miniature fixtures and a baby changing table, providing *added comfort* and convenience for parents.

Additionally, *there are open-air child-friendly* activities making for an ideal spot for kids to explore and enjoy outdoors. Perfect for hosting memorable birthday parties, our spaces ensure that your child's special day is both fun and stress-free.