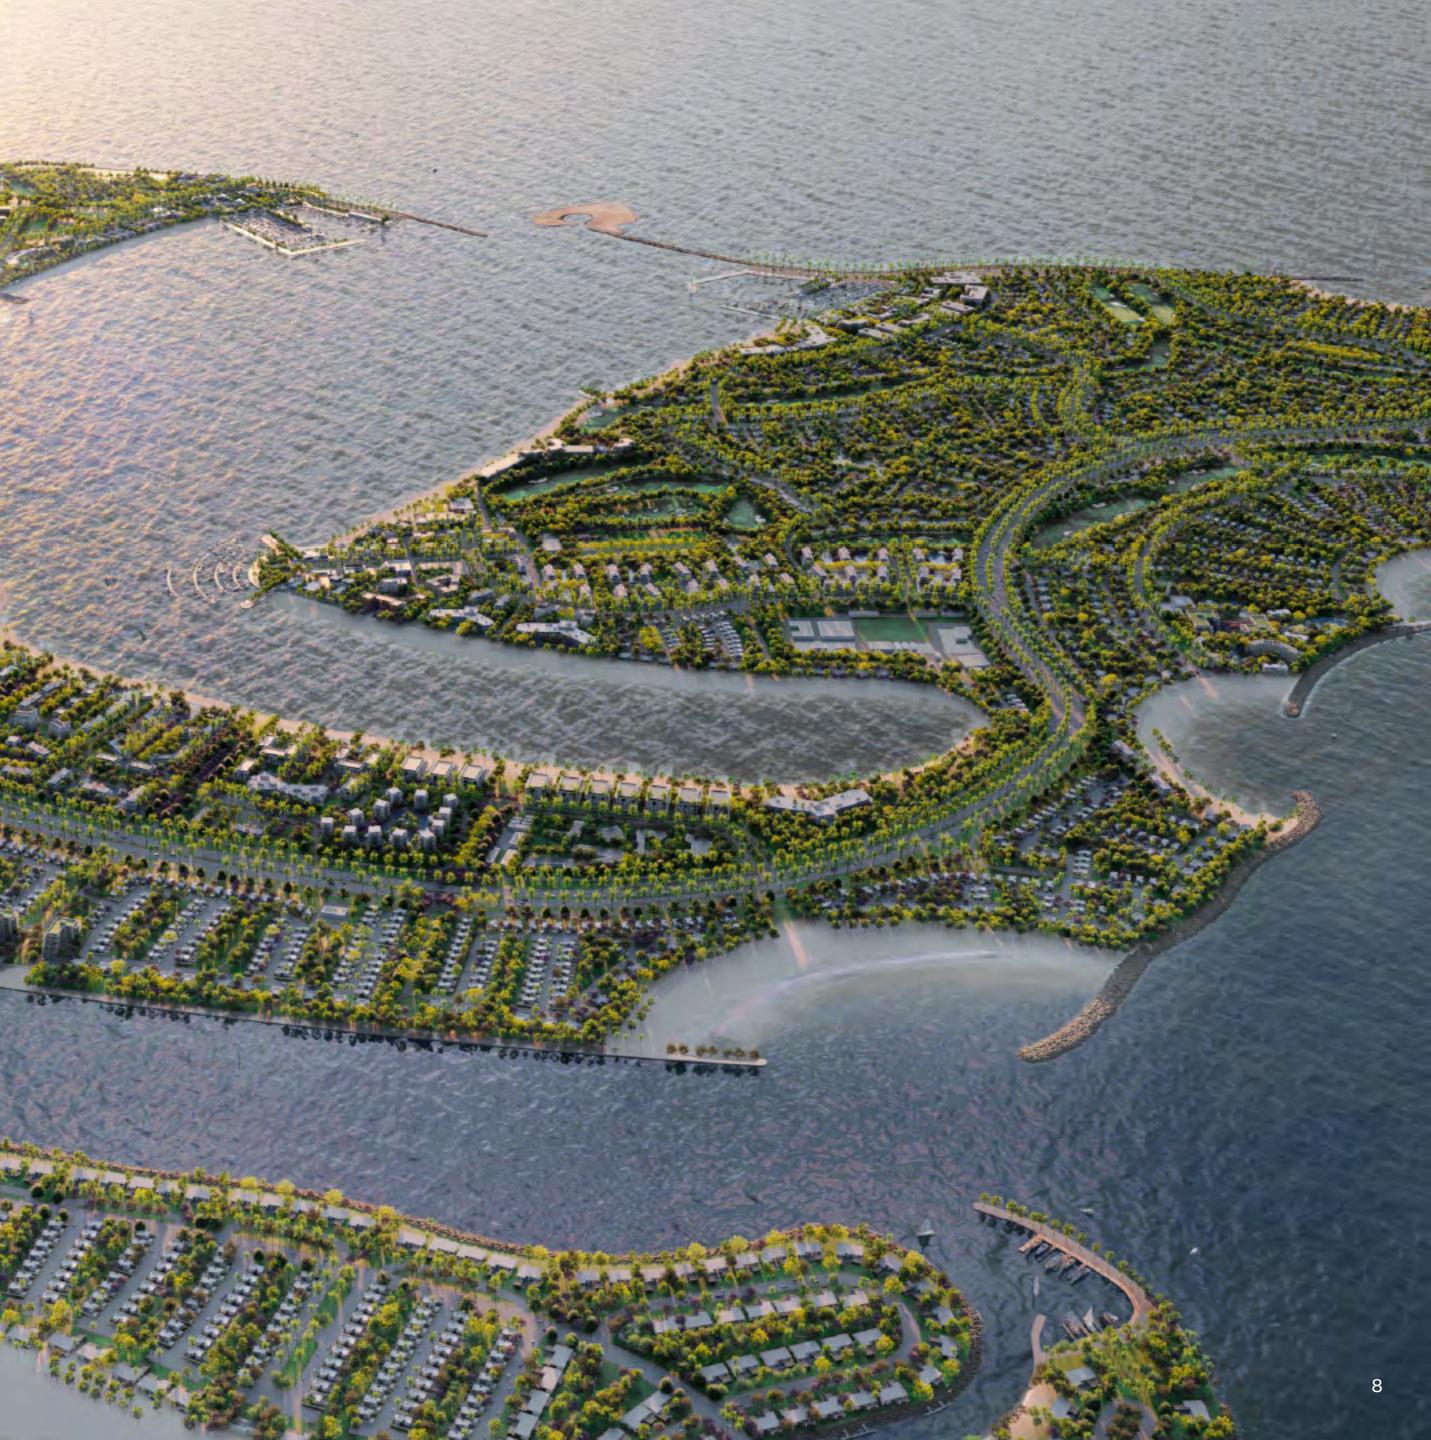

The Perfect Coastal Setting

DUBAIISLANDS

Discover the unique charm of Dubai Islands. A *natural haven* with modern influences.

> Located just north of the city, Dubai Islands features more than **50 km of stunning waterfront homes, 20 km of beaches,** and **vast premium golf spaces**. With the new access bridge and Infinity bridge, this coastal oasis remains closely connected to the city's vibrant historic centre. With its **beautiful landscape** filled with **parks** and **amenities** tailored to experiences for all age groups, Dubai Islands has a unique charm that keeps you in touch with nature.

# At Island B, discover dazzling sea views and pristine shores, all within the sight of the city's lights.

Being one of the nearest to the mainland, Island B is designed for **various styles of beachfront living**, from waterfront strolls to exhilarating watersports. Island B is closely connected to Dubai's most iconic dining and entertainment locations.